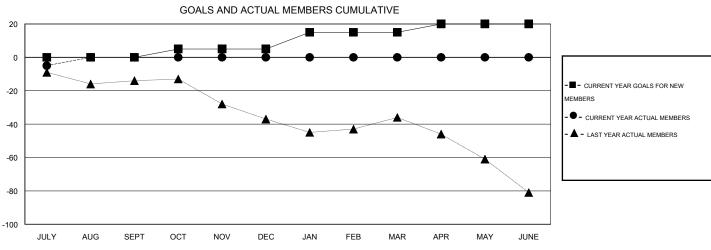

## MONTHLY MEMBERSHIP PROGRESS REPORT

## District 201N4

Results as of: 7/31/2016

GMT: WAYNE OAKES LOCATION AUSTRALIA GMT CA 7



## GOALS AND ACTUAL NEW CLUBS CUMULATIVE





| DROPPED CLUBS: 0              |              | 3 CLUBS OF 50 ADDED 1 OR MORE<br>NEW MEMBERS | GENDER DISTRIBUTION  MALE 741 (71.59%)  FEMALE 294 (28.41%) |               |            |
|-------------------------------|--------------|----------------------------------------------|-------------------------------------------------------------|---------------|------------|
| DROPPED MEMBERS               |              |                                              | FEMALE                                                      | 204 (20.4170) |            |
| DECEASED CLUB CANCELLED OTHER | 0<br>0<br>14 | CLICK HERE FOR HEALTH ASSESSMENT DATA        | FAMILY UNIT MEMBERS HEAD OF HOUSEHOLD                       |               | 208<br>103 |
| TOTAL                         | 14           |