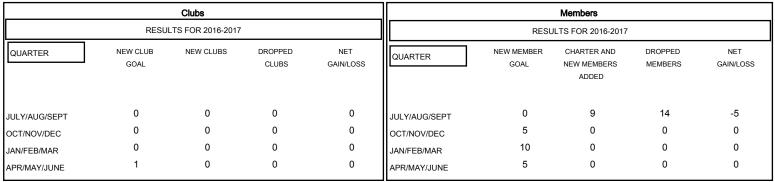

## MONTHLY MEMBERSHIP PROGRESS REPORT

## District 201N4

Results as of: 7/31/2016

GMT: WAYNE OAKES LOCATION AUSTRALIA GMT CA 7



## GOALS AND ACTUAL NEW CLUBS CUMULATIVE





| DROPPED CLUBS: 0              |              | 3 CLUBS OF 50 ADDED 1 OR MORE<br>NEW MEMBERS | GENDER DISTRIBUTION  MALE 741 (71.59%)  FEMALE 294 (28.41%) |               |            |
|-------------------------------|--------------|----------------------------------------------|-------------------------------------------------------------|---------------|------------|
| DROPPED MEMBERS               |              |                                              | FEMALE                                                      | 204 (20.4170) |            |
| DECEASED CLUB CANCELLED OTHER | 0<br>0<br>14 | CLICK HERE FOR HEALTH ASSESSMENT DATA        | FAMILY UNIT MEMBERS HEAD OF HOUSEHOLD                       |               | 208<br>103 |
| TO